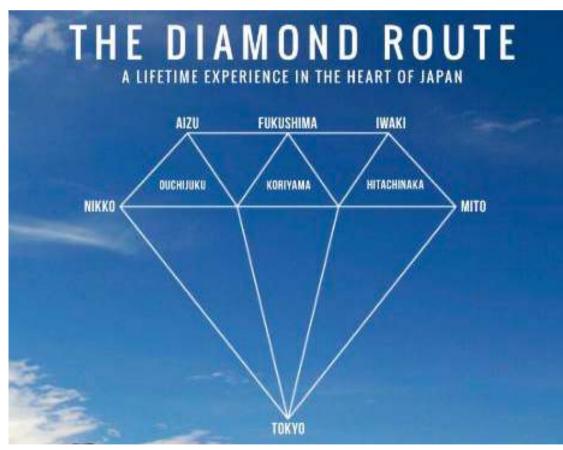

### **Option 2**

JAPAN DIAMOND ROUTE (NRT – NRT 4D3N) Ibaraki – Tochigi – Fukushima – Tokyo

## JAPAN DIAMOND ROUTE PLUS

NRT – NRT Mid Feb – End Apr

## JAPAN DIAMOND ROUTE

NRT – NRT 4D3N Ibaraki - Tochigi – Fukushima – Tokyo

## **OPTION ITINERARY**

NRT – NRT 4D3N Ibaraki - Tochigi – Fukushima – Tokyo