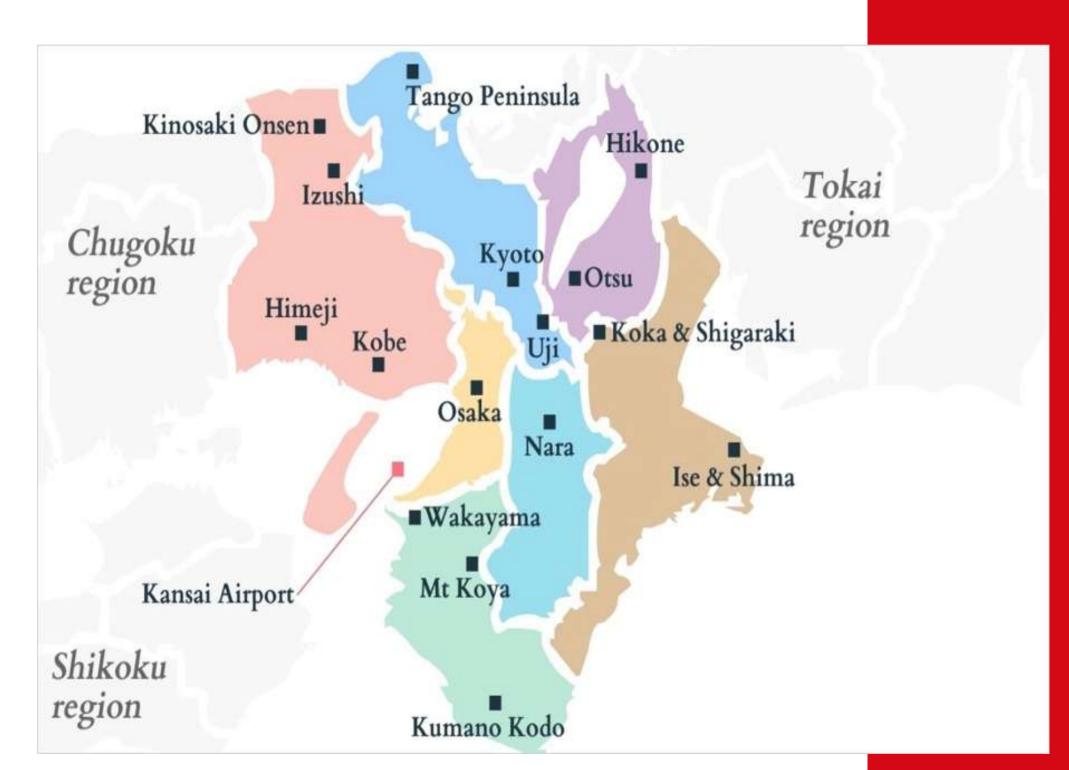

## KANSAI AREA ATTRACTION

NGO – NGO 4D3N Kobe – Osaka – Kyoto

## KOBE – KYOTO – NARA - OSAKA

## OSAKA – HIROSHIMA