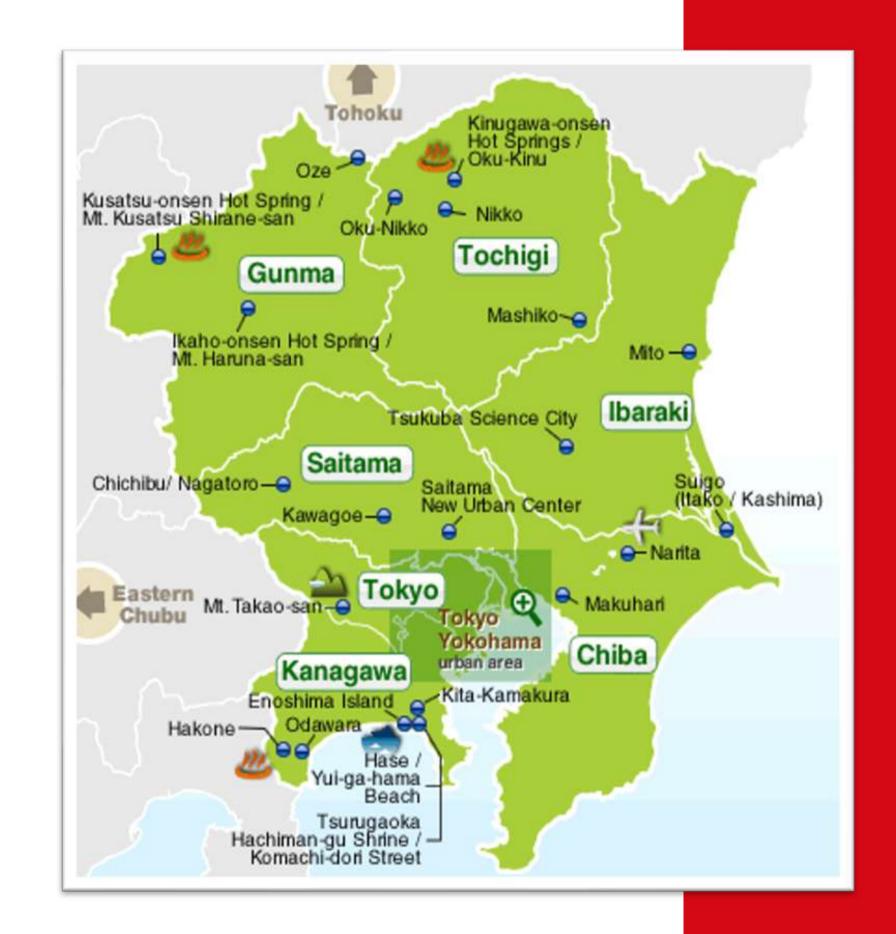

## **OPTION ITINERARY**

NRT - NRT 4D3N

### Route

Tochigi Hotel – Tokyo hotel – NRT area Hotel

### **Option 1**

Ibaraki – Tochigi – Gunma – Tokyo (NRT – NRT 4D3N)

### **Option 2**

JAPAN DIAMOND ROUTE (NRT – NRT 4D3N) Ibaraki – Tochigi – Fukushima – Tokyo