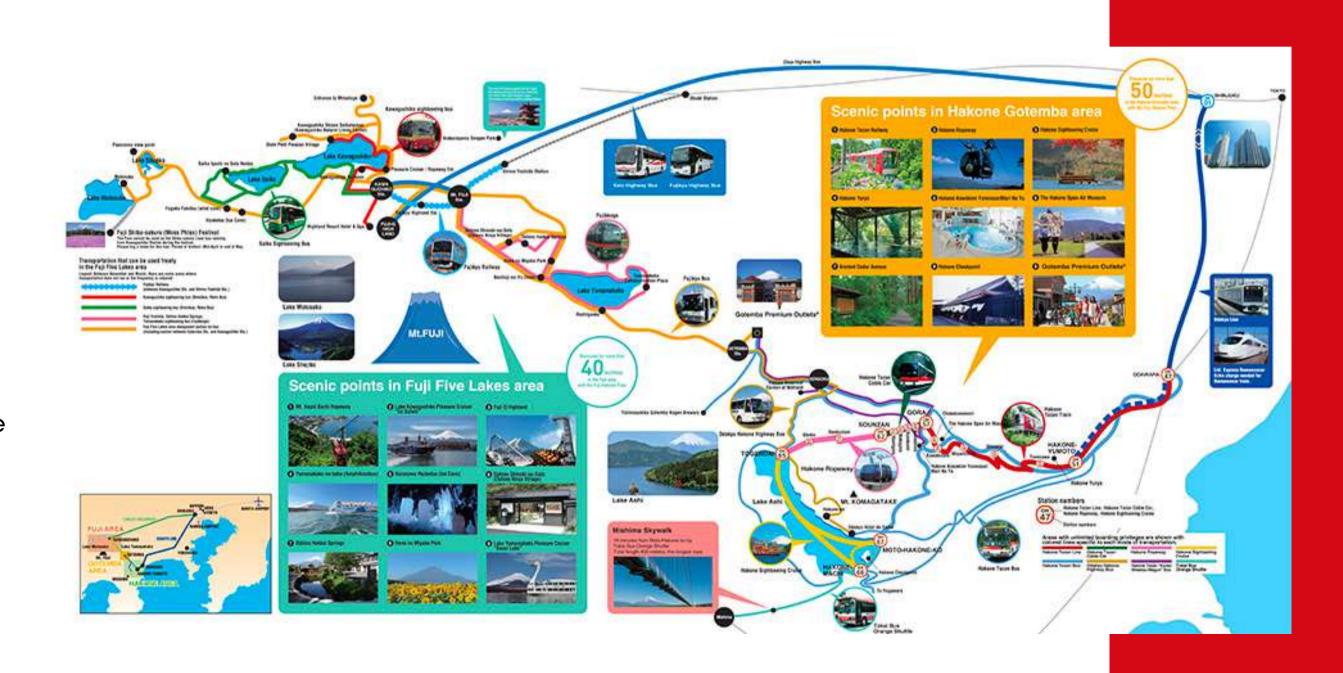

### TOKYO – HAKONE – FUJI

### NRT - NRT 4D3N

### Day 1

- Ashino lake
- Owakudani
- Gotenba
- Hananomiyako
- Onsen Hotel

### Day 2

- Mt. Fuji 5th station
- Oshinohakkai
- Odaiba
- Hotel in Tokyo

- Asakusa temple, Skytree
- Shopping at Akihabara
- Ueno Ameyoko
- Imperial Palace
- Ginza
- Hotel at NRT area