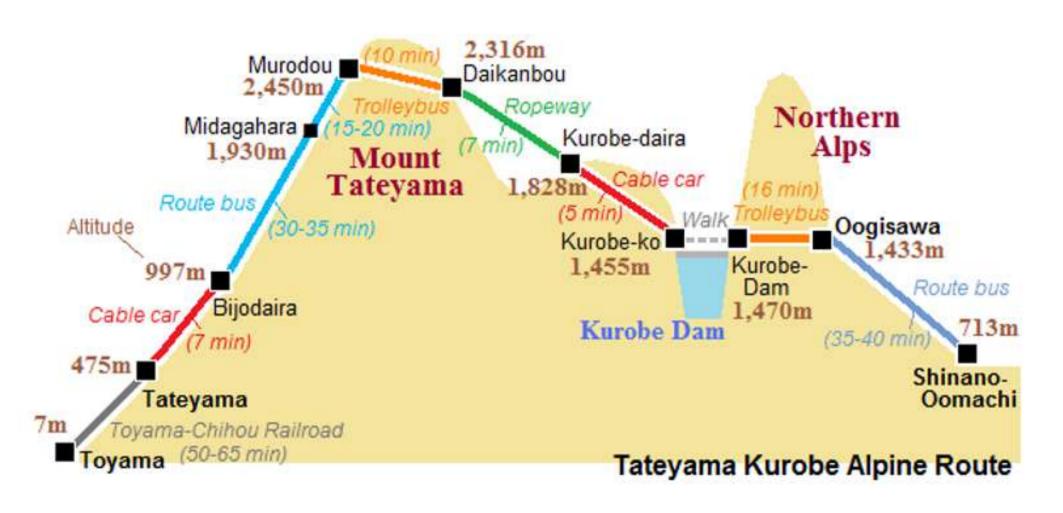

### TATEYAMA KUROBE ALPEN ROUTE

### TRAVERSED BY VARIOUS MEANS OF TRANSPORTATION

### Day 2

Kurobe Alpine route Hotel