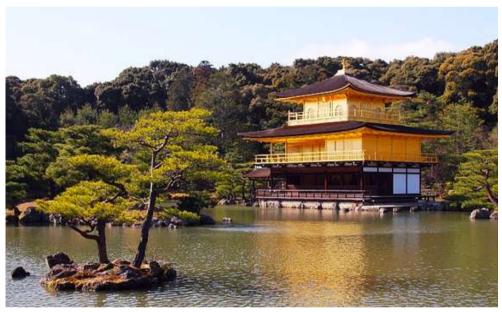

### Day 1

- Nagoya Osukanon
- Kyoto Kiyomizu Temple
- Golden Pavillon
- Fushimi Inari

### Day 2

- Golden Pavillon
- Gion
- Yasaka shrine
- Higashiyama street
- Kiyomizudera
- Shinsaibashi

- Nara Park Todaiji
- Osaka castle
- Shopping at Outlet

### Day 2

- Himeji castle
- Awajihanasaki park
- Kobe Harbor land
- Kobe Port Tower
- Shinsaibashi

- Golden Pavillon
- Kiyomizu Temple
- Nara Toudaiji
- Shopping at Outlet

### Day 4

- Fushimi Inari
- Kiyomizu temple
- Golden Pavillon
- Shinsaibashi
- Hotel

- Nara Toudaiji
- Kobe harbor land
- Osaka castle
- Hotel at KIX area

### Day 4

- Golden Pavillon
- Fushimi Inari Shrine
- Kimonoshow
- Hotel

### Day 2

- Golden Pavillon
- Kiyomizudera
- Fusimiinari
- Nabananosato
- Hotel

### Day 3

- Kawaguchi lake
- Shinkansen experience
- Nagoya Castle
- Hotel

- Kinkakuji
- Osaka Castle
- Shinsaibashi
- Hotel

### Day 2

- Kinkakuji Temple
- Kiyomizudera
- Hirashiyama
- Hotel