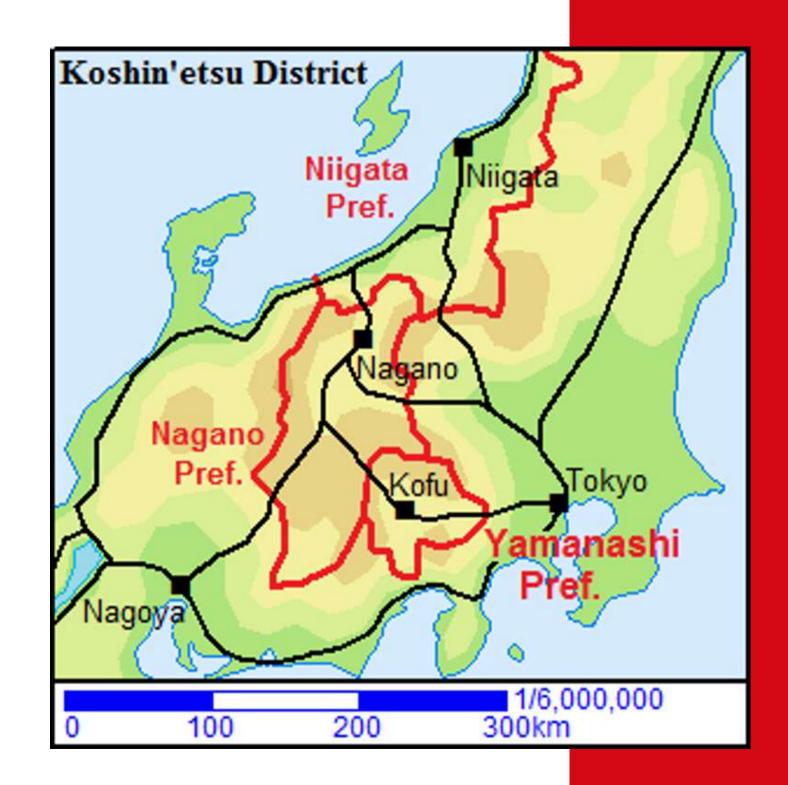

## YAMANASHI - NAGANO - TOKYO

### NRT - NRT 4D3N

### Day 1

- Yamanakako Hananomiyako
- Mnt. Fuji 5 station
- Oshinohakkai
- Onsen hotel

### Day 2

- Matsuzono castle
- Daio Wasabi
- Fruit picking
- Hotel at Tokyo

- Asakusa temple, Skytree
- Shopping at Akihabara
- Ueno Ameyoko
- Imperial Palace
- Ginza
- Hotel at NRT area