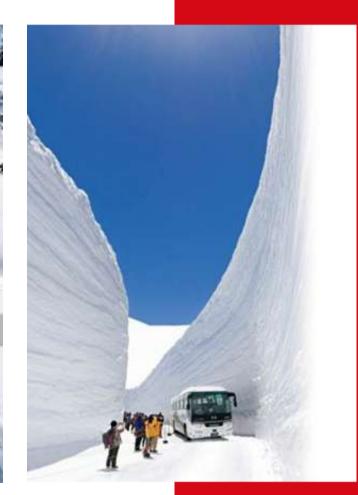

### TATEYAMA KUROBE ALPEN ROUTE

### TRAVERSED BY VARIOUS MEANS OF TRANSPORTATION

### Day 2

Kurobe Alpine route Hotel