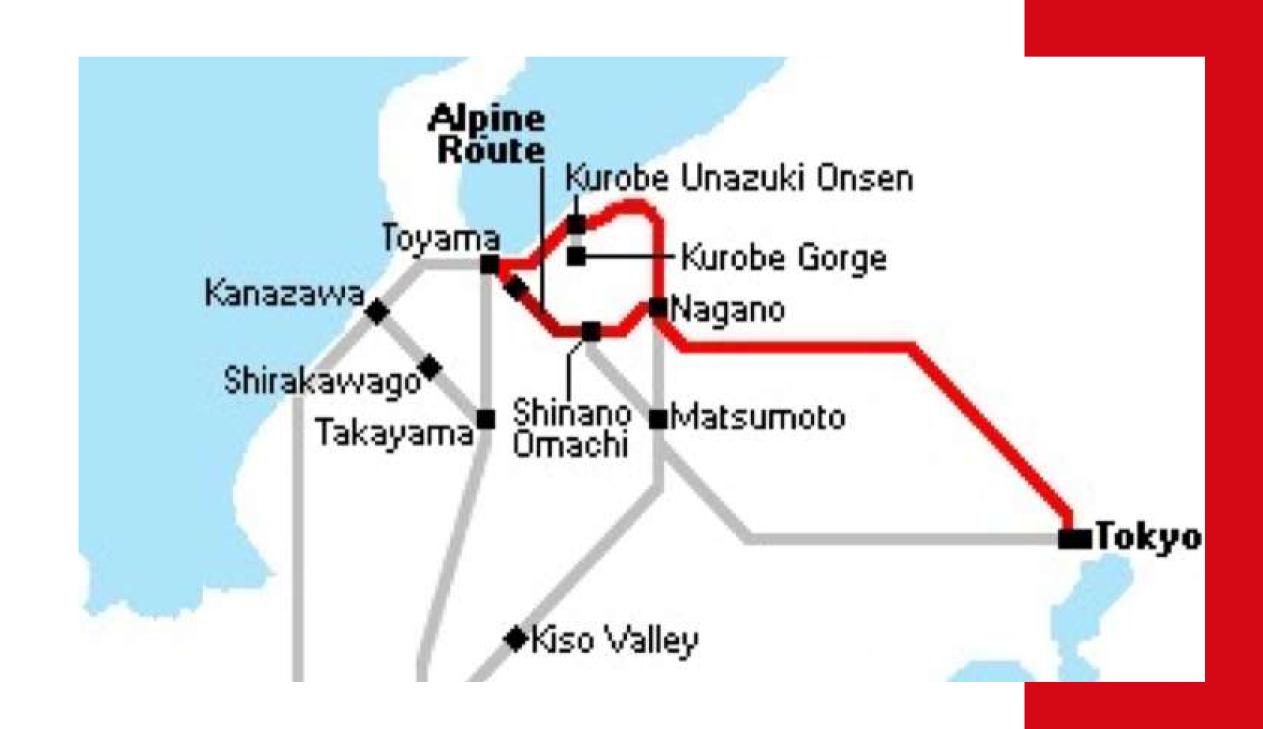

### TATEYAMA KUROBE ALPEN ROUTE

### TRAVERSED BY VARIOUS MEANS OF TRANSPORTATION

### Day 2

Kurobe Alpine route Hotel