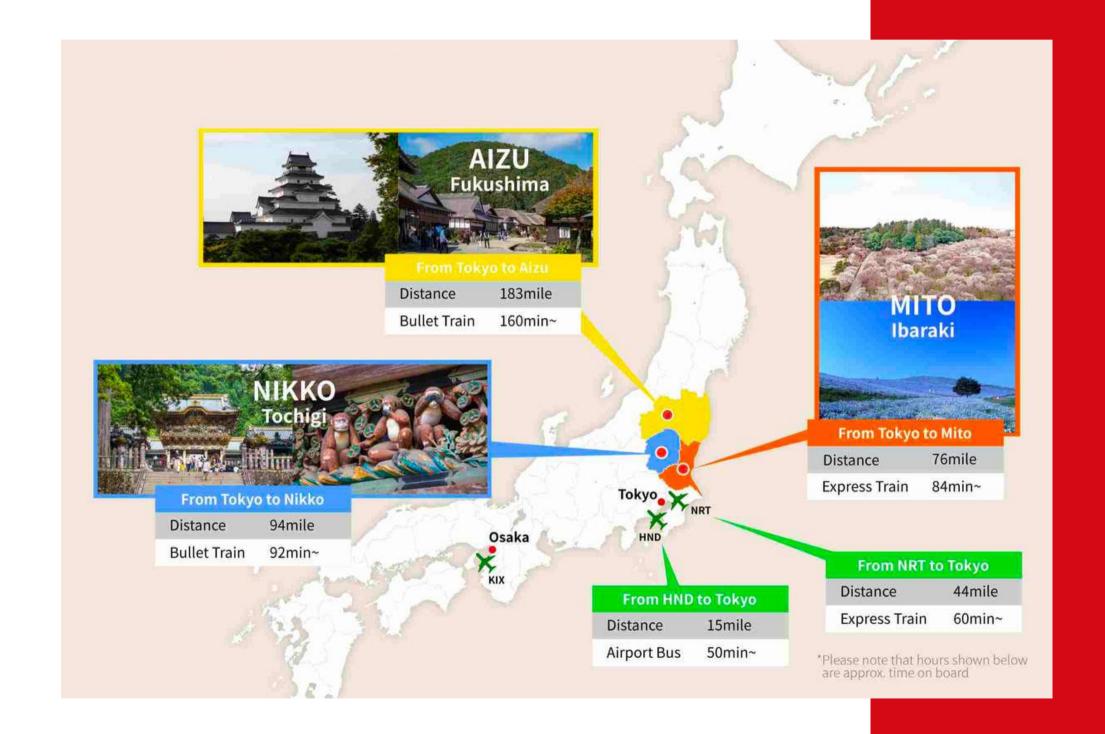

### **Option 2**

JAPAN DIAMOND ROUTE (NRT – NRT 4D3N) Ibaraki – Tochigi – Fukushima – Tokyo

## JAPAN DIAMOND ROUTE PLUS

NRT – NRT Mid Feb – End Apr

## JAPAN DIAMOND ROUTE

NRT – NRT 4D3N Ibaraki - Tochigi – Fukushima – Tokyo