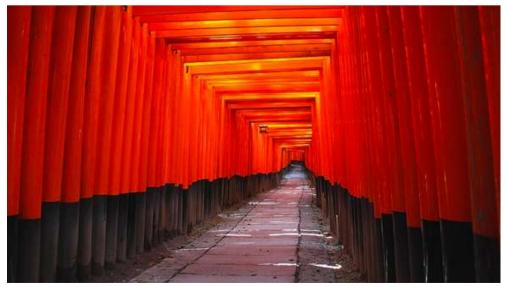

### Day 1

- Nagoya Osukanon
- Kyoto Kiyomizu Temple
- Golden Pavillon
- Fushimi Inari