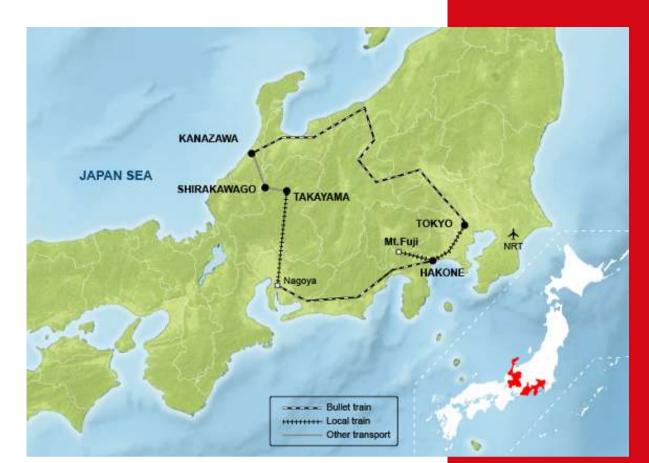

### Option 1:

Shirakawa – Takayama – Fuji-Tokyo Yamanashi Hotel – Tokyo Hotel – NGO area hotel

### Option 3:

Shirakawa village – Takayama – Alpine route Takayama Hotel – Nagano Hotel – NGO area hotel