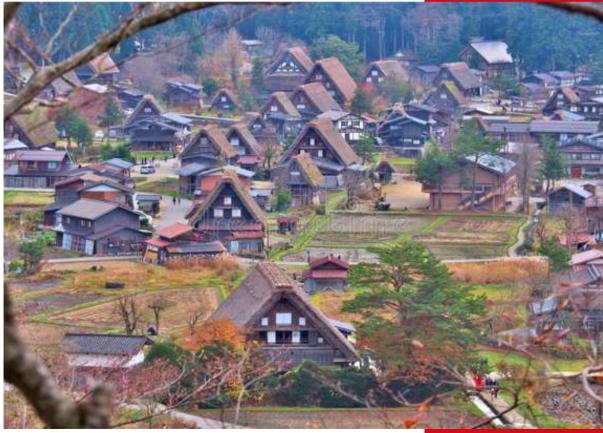

### Option 3:

Shirakawa village – Takayama – Alpine route Takayama Hotel – Nagano Hotel – NGO area hotel

## UNESCO WORLD HERITAGE

### NGO – NGO 4D3N Shirakawa – Takayama - Fuji-Tokyo

### Day 1

- Nagoya castle (Or Matsumoto castle)
- Takayama
- Shirakawa village
- Onsen hotel