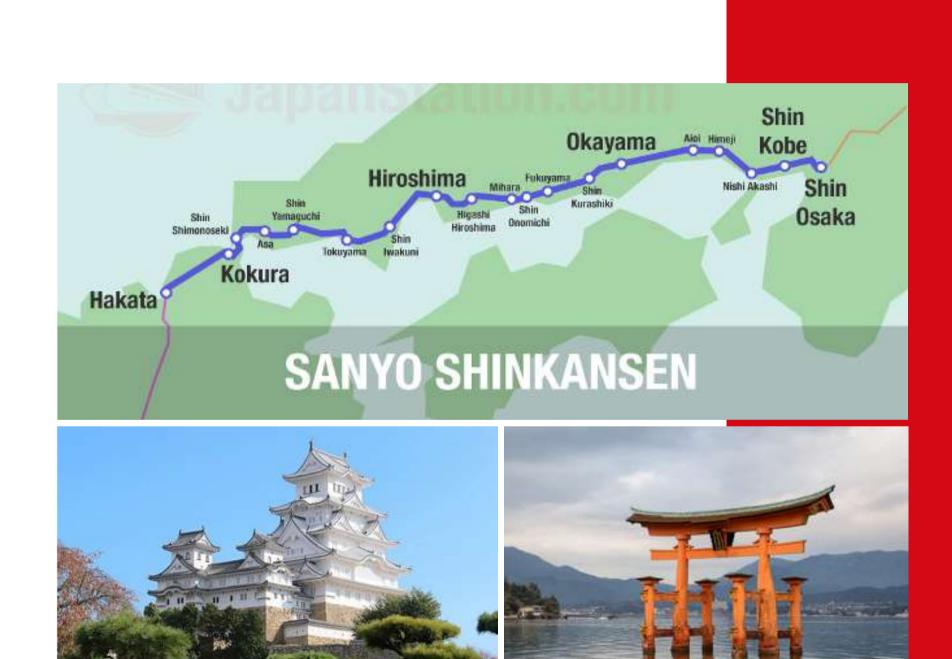

## OSAKA – HIROSHIMA

### KIX - KIX 4D3N

### Day 1

- Shinkansen Shinosaka Hiroshima
- Miyajima Itsukushima Shrine
- A Bomb Dome
- Hiroshima Peace Memmorial Park

### Day 2

- Himeji castle
- Awajihanasaki park
- Kobe Harbor land
- Kobe Port Tower
- Shinsaibashi

- Golden Pavillon
- Kiyomizu Temple
- Nara Toudaiji
- Shopping at Outlet

### Option 2:

OSAKA – HIROSHIMA Himeji Hotel – Osaka Hotel – KIX area